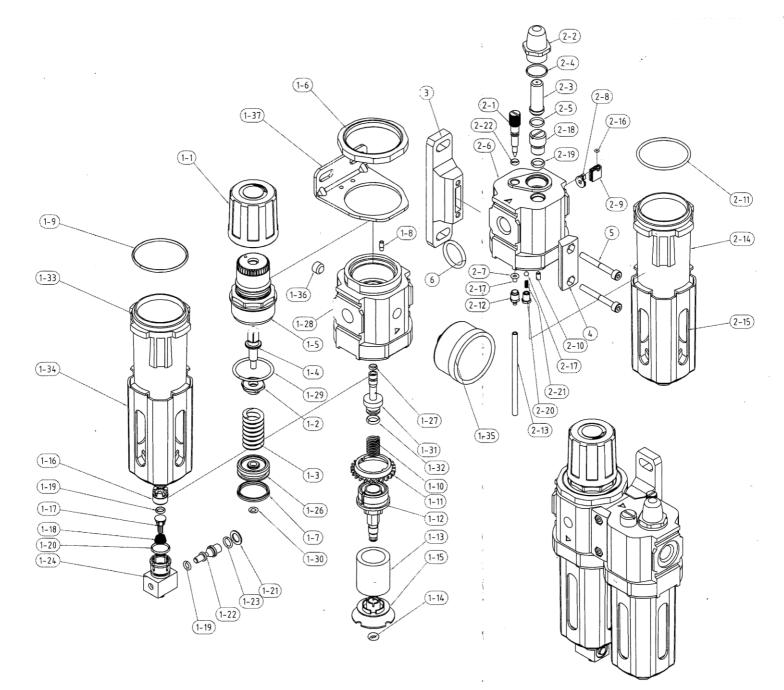

Use pneumatic oil with this Lubrificator L034-121 pneumatic oil 1L

Frl ¼'' L090-309

| TEMOTY DESCRIPTION   | ITEMOTY DESCRIPTION       | TEMOTY DESCRIPTION             | ITEMOTY DESCRIPTION     | ITEMOTY DESCRIPTION |
|----------------------|---------------------------|--------------------------------|-------------------------|---------------------|
| 1 1 MAFR300          | 1-16 1 PIPE               | 1-33 1 CASE                    | 2-11 1 0-RING           | 6 1 0-RING          |
| 1-1 1 HADLE          | 1-17 1 DRAIN VALVE        | 1-34 1 CASE GUARD              | 2-12 1 CHECK VAL. BODY  |                     |
| 1-2 1 SPR.RESTRAINER | 1-18 1 DRAIN VALVE SPRING | 1-35 1 PRESSURE GAUGE 1015-453 | 2-13 1 SIPHON TUBE      |                     |
| 1-3 1 ADJUST.SPRING  | 1-19 2 0-RING             | 1-36 1 PLUG                    | 2-14 1 CASE             |                     |
| 1-4 1 ADJ.SCREW      | 1-20 1 0-RING             | 1-37 1 BRACKET                 | 2-15 1 CASE GUARD       |                     |
| 1-5 1 BONNET         | 1-21 1 RING               | 2 1 MAL300                     | 2-16 1 0-RING           |                     |
| 1-6 1 QWEXFCC        | 1-22 1 PUSH BUTTON        | 2-1 1 NEEDLE VALVE             | 2-17 2 BALL             |                     |
| 1-7 1 PISTON PACKING | 1-23 1 0-RING             | 2-2 1 OUTER DOME               | 2-18 1 FEED PLUG        |                     |
| 1-8 1 SUCTION PIPE   | 1-24 1 DRAIN VAL.BODY     | 2-3 1 INNER DOME               | 2-19 1 0-RING           |                     |
| 1-9 1 0-RING         | 1-26 1 PISTON             | 2-4 1 0-RING                   | 2-20 1 AIR NOZZLE       |                     |
| 1-10 1 VALVE SPRING  | 1-27 1 0-RING             | 2-5 1 0-RING                   | 2-21 1 C.VALVE.SPR.     |                     |
| 1-11 1 DEFLE CTOR    | 1-28 1 BODY               | 2-6 1 BODY                     | 2-22 1 O-RING           |                     |
| 1-12 1 VALVE SUPPORT | 1-29 1 0-RING             | 2-7 1 0-RING                   | 3 1 T BRACKET           |                     |
| 1-13 1 ELEMENT       | 1-30 1 0-RING             | 2-8 1 FLOW GUIDE               | 4 1 ATTACHMENT          |                     |
| 1-14 1 0-RING        | 1-31 1 VALVE              | 2-9 1 FLOWGUIDE HDR            | 5 2 Hexagon Socket Head |                     |
| 1-15 1 BAFFLE        | 1-32 1 0-RING             | 2-10 1 SCREW                   | Cap Screw               |                     |